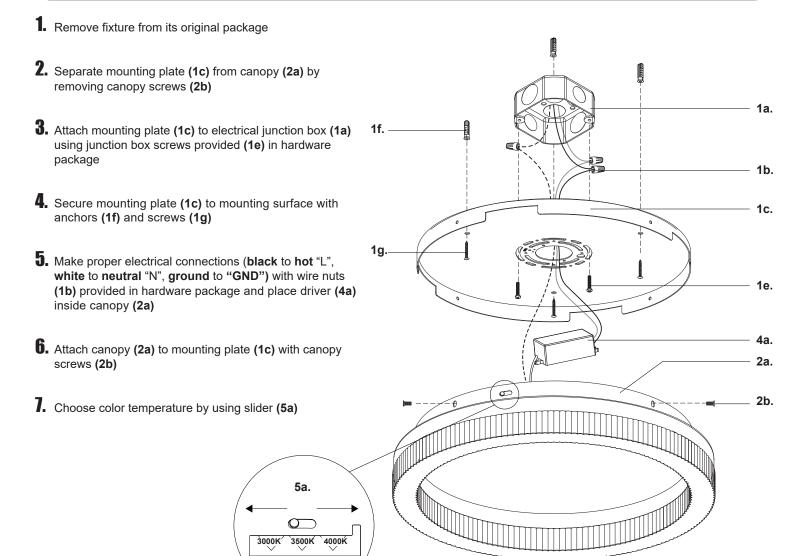

## START FROM HERE

- Make sure **POWER** is **COMPLETELY OFF** at the fuse box
- Have your fixture installed by a qualified licensed electrician
- Prepare everything in a clear area
- · Wear gloves at all time during this installation
- Read instructions carefully before you start assembly
- Keep this installation sheet for future reference

**Technical Support:** 1-855-855-8926

## Please Note:

- This Kuzco LED fixture comes with pre-wired LED module(s)
- Unless instructed, Do Not touch any part of the LED module(s) as any unnecessary contact with the module could cause permanent damage
- For dimming, an ELV (Electronic Low Voltage) or TRIAC type of dimmer is required
- 120-277V input